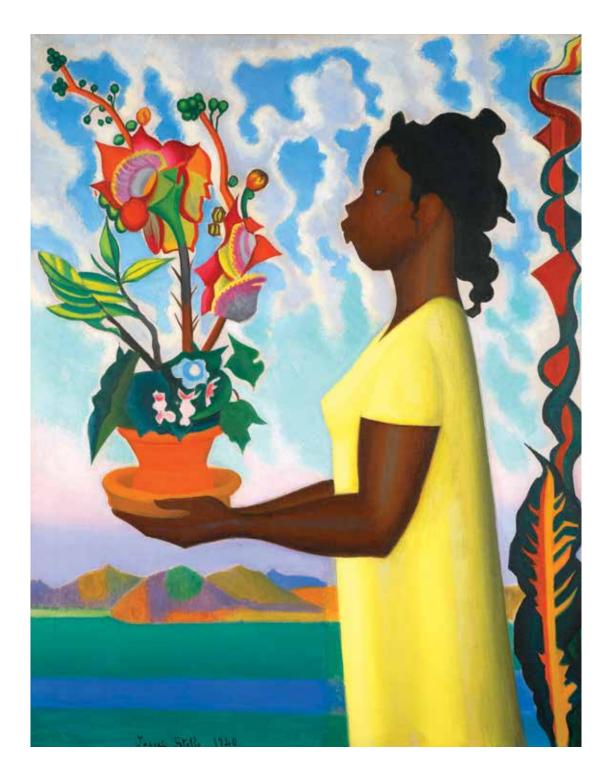

website: www.vbmuseum.org

**On Cover:** Joseph Stella , American (1877 - 1946), *Joy of Living*, 1940, Oil on canvas , 43 x 34 in., Museum Purchase with funds provided by the Athena Society, 2018.4

The permanent collection also expanded this year through gifts and purchases, which are detailed on page 9, our Collections and Acquisitions page. The generosity of the Museum's Athena Society, whose mission it is to build the Museum's collection with significant works of art, enabled us to acquire two works: Marguerite Zorach's The Golden Orb (1921) and Joseph Stella's Joy of Living (1940). We also have a long-term loan and promised gift, Big Ben by Childe Hassam, courtesy of Whitney and Betty McMillan.

### **PURCHASES**

1. Marguerite Zorach American (1887-1968) The Golden Orb, 1921 Oil on canvas 30 x 24 inches Museum Purchase with funds provided by the Athena Society, 2018.3

2. Joseph Stella Italian/American (1877-1946) Joy of Living, 1940 Oil on canvas 43 x 34 inches Museum Purchase with funds provided by the Athena Society, 2018.4