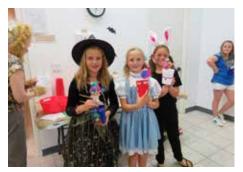

#### Holidays in the Wild

This annual holiday festival was themed around the major exhibition 50 YEARS, 50 WORKS, 50 REASONS Maurice Sendak: The Memorial Exhibition. The Laura and Bill Buck Atrium turned into a Wild Rumpus featuring community youth entertainment and student art exhibitions, interactive activities, live entertainment, gallery viewing, and scavenger hunts. December 3, 2017 Participants: 2,900