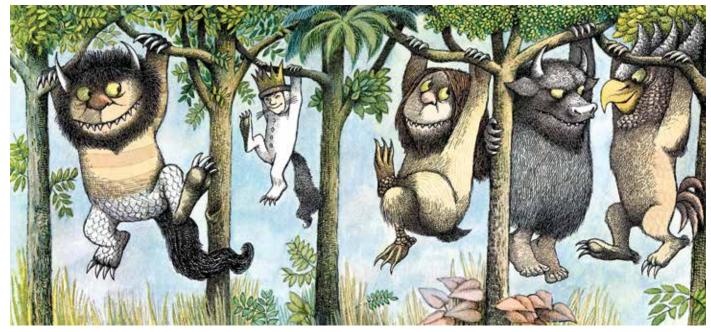

The Museum opened the fall with a great exhibition of illustrations by Maurice Sendak, whose children's masterpiece Where the Wild Things Are touched generations of families. The Holmes Gallery was transformed into a magical Wild Things-themed, interactive wonderland, including Max's room and boat. Visitors came in droves to enjoy this stunning and theatrical show. The exhibition was such an enormous hit that every public school, and many charter and private schools, scheduled fieldtrips to the Museum, making it one of our most well-attended shows in recent history. It was a great moment of collaboration with our partners in the Moonshot Reading Rocket, a true convergence of art and literature. In the fall, we also presented vintage photographs by Ansel Adams, Alfred Stieglitz, Walker Evans, Dorothea Lange and others, in the exhibition Masters of American Photography. As a result of the generosity of a loan from Richard Manoogian, we were thrilled to show an epic cycle of 19th century American paintings, The Voyage of Life by DeWitt Boutelle after Thomas Cole in the Schumann Gallery.

### 50 YEARS, 50 WORKS, 50 REASONS Maurice Sendak: The Memorial Exhibition September 23 - December 30, 2017

50 Years, 50 Works, 50 Reasons, Maurice Sendak: The Memorial Exhibition was organized to commemorate the 50th anniversary of Sendak's classic Where the Wild Things Are. The exhibition featured original illustrations for the book, which won the prestigious Caldecott Medal for pictorial excellence in 1964. The exhibition also incorporated a selection of works from the many other picture books that Sendak illustrated throughout his career and examples from his work as a stage and costume designer.