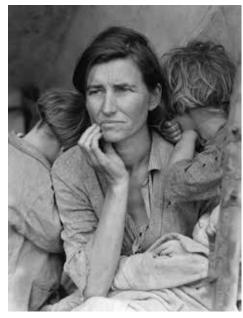

Dorothea Lange, Migrant Mother, Nipomo, California, 1936, Edition #36/300, Published by Aperture under the auspices of the Dorothea Lange Collection at the Oakland Museum, 12 x 9<sup>14</sup> inches, Collection Reading Public Museum, Reading, Pennsylvania. Library of Congress, Prints & Photographs Division, FSA/OWI Collection [LC-USF34-9058-C]

#### Masters of American Photography September 16, 2017 - January 14, 2018

Masters of American Photography featured works by Ansel Adams, Margaret Bourke-White, Walker Evans, Dorothea Lange, Edward Steichen, Alfred Stieglitz, and other master photographers. Representing the history of photography in America from the 1880s through the 1980s, this exhibition, organized by the Reading Public Museum in Pennsylvania, addressed themes such as portraiture, landscape, cityscape, still life, motion capture, and photojournalism. Included were classic images like Dorothea Lange's Migrant Mother -Nipomo, California and Ansel Adams' Monolith, the Face of Halfdome, Yosemite National Park, California.