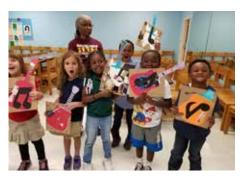

Students in the Museum Art School's ceramics classes benefited from the removal of the aged "Ginny" kiln, and four underperforming and old electric kilns, with the installation of three new commercial grade Skutt digital electric kilns for bisque firing and a large commercial grade 325sq foot gas reduction kiln to replace the "Ginny" kiln. This was made possible in part by an enthusiastic fundraising effort made by our students, faculty, members, and donors for which we are incredibly grateful. This past year the Museum Art School served 2,035 students, and continued to provide an enriching educational experience to the community.