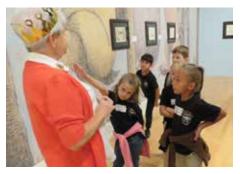

### 50 YEARS, 50 WORKS, 50 REASONS Maurice Sendak: The Memorial Exhibition September 23 - December 30, 2017

50 Years, 50 Works, 50 Reasons, Maurice Sendak: The Memorial Exhibition was organized to commemorate the 50th anniversary of Sendak's classic Where the Wild Things Are. The exhibition featured original illustrations for the book, which won the prestigious Caldecott Medal for pictorial excellence in 1964. The exhibition also incorporated a selection of works from the many other picture books that Sendak illustrated throughout his career and examples from his work as a stage and costume designer.

#### Holidays in the Wild

This annual holiday festival was themed around the major exhibition 50 YEARS, 50 WORKS, 50 REASONS Maurice Sendak: The Memorial Exhibition. The Laura and Bill Buck Atrium turned into a Wild Rumpus featuring community youth entertainment and student art exhibitions, interactive activities, live entertainment, gallery viewing, and scavenger hunts. December 3, 2017 Participants: 2,900