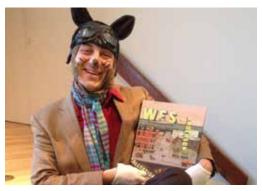

#### SUMMER PROGRAMS

Summer programs in 2017 offered a dynamic summer art camp serving more than 650 children (4-16yrs), an equally popular adult evening class schedule, and our second Literacy In Motion program in conjunction with The Learning Alliance and the School District of Indian River County. We also launched a Summer Film Nights program focusing on the work of Wes Anderson with three of his iconic films introduced brilliantly by local filmmaker/director Xaque Gruber. All three film evenings were well received with attendees sipping wine and shopping in the Museum Store. In addition, attendees took advantage of the later gallery hours to view the two summer exhibitions, Dan Gunderson: A View from Above and Watershed Contemporary Landscape Photography on loan from Telfair Museum, a powerful exploration of landscape photography from the past forty years.

Wes Anderson themed Summer Films Nights with instructor Xaque Gruber

GUITAR uncrating

Holidays in the Wild event

Sendak Members-Opening

strengthened its part-time crew with Herb Allen and Maritza Reyes; and security announced Shelia Elder as Assistant to the Director of Security, as well as David Brown, Susan Brown, John Elder, Michael Fitzgerald and Marsha Thornburg to the security team. In February 2018, after a six-month national search process, we welcomed Sara Klein to our senior staff as Director of Education.