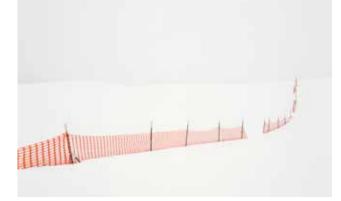

Paul Outerbridge, Self Portrait, Santa Monica, c. 1955, dye transfer print, © Graham Howe, Curatorial Assistance, Inc., Pasadena, CA

Lisa M. Robinson (American, b. 1968), Running Fence, 2003, C-print on paper, 28 x 36 inches, Collection of Telfair Museums, Gift of the artist, 2007.30, © Lisa M. Robinson