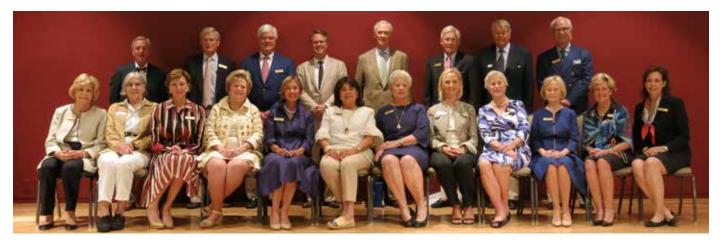

#### Board of Trustees 2017-2018

Seated (I-r): Charlotte Stifel, Trustee; Katherine (Kay) Desai, Trustee; Kjestine Bijur, Trustee; Sharon Dixon, Trustee; Rose Ciampa, Secretary; Matilde Sorensen, Trustee; Sandra L. Rolf, Chair of the Board of Trustees; Madeline Long, Trustee; Barbara "Pinky" Regan, retiring Trustee; Roberta Titelman, Trustee; Ellen M. Ferro, Trustee; Emily Tremml; retiring Trustee. Standing (I-r) Stephen C. Coley, Trustee; Harvey J. Struthers, Jr., Treasurer; Thomas O. Ryder, Trustee; Brady Roberts, Executive Director/ CEO; Herbert F. Aspbury, retiring Vice Chair; John Kean, retiring Trustee; Peter Coxhead, retiring Trustee; and James H. Carney; retiring Trustee. Not pictured: Susan Lawson Bouma; Susan Dobbs, retiring Trustee; Ronald H. McGlynn; and John W. Taylor III.