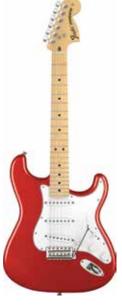

#### Medieval To Metal: The Art & Evolution Of The GUITAR January 27 - May 6, 2018

Organized by the National GUITAR Museum, Medieval To Metal: The Art & Evolution Of The GUITAR traces the design and history of the world's most popular musical instrument, from lutes and ouds to classical acoustic and modern electric instruments. In addition to forty varied and historic instruments, the exhibition included illustrations and photographs of well-known GUITAR players of the last century and their instruments.

Fender Stratocaster Fiesta Red Stratocaster, 1954, design by Leo Fender, Freddie Tavares, et al, manufactured by Fender Musical Instruments. Courtesy of The National GUITAR Museum

Dan Gunderson, Carney, 2015, translucent color photograph mounted on black PVC Board, 36 x 36 inches