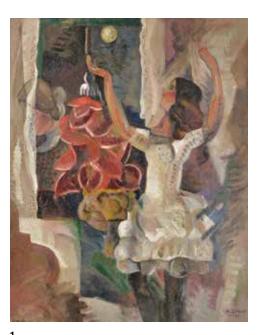

website: www.vbmuseum.org

**On Cover:** Joseph Stella , American (1877 - 1946), *Joy of Living*, 1940, Oil on canvas , 43 x 34 in., Museum Purchase with funds provided by the Athena Society, 2018.4

The permanent collection also expanded this year through gifts and purchases, which are detailed on page 9, our Collections and Acquisitions page. The generosity of the Museum's Athena Society, whose mission it is to build the Museum's collection with significant works of art, enabled us to acquire two works: Marguerite Zorach's The Golden Orb (1921) and Joseph Stella's Joy of Living (1940). We also have a long-term loan and promised gift, Big Ben by Childe Hassam, courtesy of Whitney and Betty McMillan.