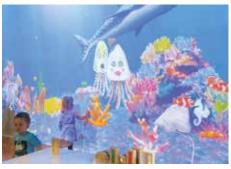

#### ART ZONE

smART ZONE

The Art Zone is a hands-on, multisensory children's interactive space. Newly opened in January 2018, the Art Zone is open to visitors during Museum hours and hosts family programs. The Art Zone connects visitors to the Museum's exhibitions through hands-on multisensory learning and encourages creative thinking with over 10 activity stations. Opened January 24, 2018 Participants: 9,723