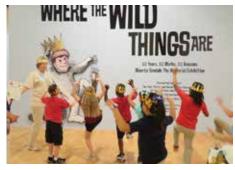

The Museum opened the fall with a great exhibition of illustrations by Maurice Sendak, whose children's masterpiece Where the Wild Things Are touched generations of families. The Holmes Gallery was transformed into a magical Wild Things-themed, interactive wonderland, including Max's room and boat. Visitors came in droves to enjoy this stunning and theatrical show. The exhibition was such an enormous hit that every public school, and many charter and private schools, scheduled fieldtrips to the Museum, making it one of our most well-attended shows in recent history. It was a great moment of collaboration with our partners in the Moonshot Reading Rocket, a true convergence of art and literature. In the fall, we also presented vintage photographs by Ansel Adams, Alfred Stieglitz, Walker Evans, Dorothea Lange and others, in the exhibition Masters of American Photography. As a result of the generosity of a loan from Richard Manoogian, we were thrilled to show an epic cycle of 19th century American paintings, The Voyage of Life by DeWitt Boutelle after Thomas Cole in the Schumann Gallery.

### 50 YEARS, 50 WORKS, 50 REASONS Maurice Sendak: The Memorial Exhibition September 23 - December 30, 2017

50 Years, 50 Works, 50 Reasons, Maurice Sendak: The Memorial Exhibition was organized to commemorate the 50th anniversary of Sendak's classic Where the Wild Things Are. The exhibition featured original illustrations for the book, which won the prestigious Caldecott Medal for pictorial excellence in 1964. The exhibition also incorporated a selection of works from the many other picture books that Sendak illustrated throughout his career and examples from his work as a stage and costume designer.