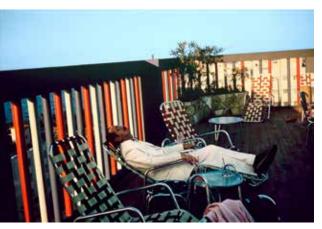

Fender Stratocaster Fiesta Red Stratocaster, 1954, design by Leo Fender, Freddie Tavares, et al, manufactured by Fender Musical Instruments. Courtesy of The National GUITAR Museum

Dan Gunderson, Carney, 2015, translucent color photograph mounted on black PVC Board, 36 x 36 inches