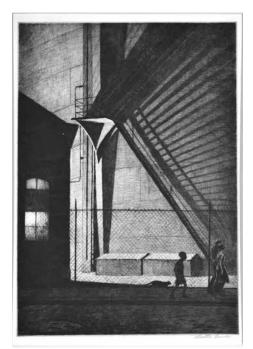

Martin Lewis, Shadow Magic, 1939, drypoint, Private Collection, © The Estate of Martin Lewis

### Shadow and Light: The Etchings of Martin Lewis February 3 - May 13, 2018

Shadow and Light: The Etchings of Martin Lewis brought together fifty-six prints by Lewis. Together they captured his aesthetic throughout his entire career, from his initial forays in printmaking in the 1910s; through the master works of the 1920s, '30s, and '40s; and ending with his last known print in 1953. Lewis was particularly drawn to night scenes, presenting people on their way to and from urban entertainments, talking on street corners, or standing alone with the busy city around them.