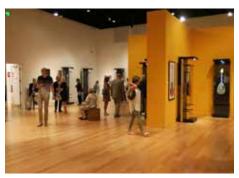

#### Medieval To Metal: The Art & Evolution Of The GUITAR January 27 - May 6, 2018

Organized by the National GUITAR Museum, Medieval To Metal: The Art & Evolution Of The GUITAR traces the design and history of the world's most popular musical instrument, from lutes and ouds to classical acoustic and modern electric instruments. In addition to forty varied and historic instruments, the exhibition included illustrations and photographs of well-known GUITAR players of the last century and their instruments.

Fender Stratocaster Fiesta Red Stratocaster, 1954, design by Leo Fender, Freddie Tavares, et al, manufactured by Fender Musical Instruments. Courtesy of The National GUITAR Museum

Dan Gunderson, Carney, 2015, translucent color photograph mounted on black PVC Board, 36 x 36 inches