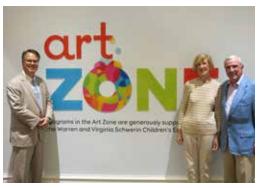

The new children's interactive space, the Art Zone, opened after a renovation project funded by a major grant from the Hearst Foundations. Programs in the Art Zone are generously supported by the Warren and Virginia Schwerin Children's Education Fund. The space opened to great acclaim and amazing attendance, providing a much needed space for our growing family audiences.

Executive Director Brady Roberts with Warren and Virginia Scherwin at the opening of the Art Zone

Dr. David J. McKenna, International Lecture Series speake Frederick Forvsth: Barbara Holmen McKenna with Executive Director Brady Roberts