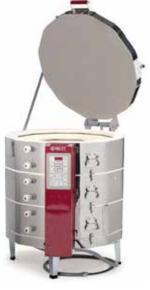

In 1999, the Museum's "Ginny" kiln was built by world renowned ceramicist/raku artist Harvey Sadow from Jupiter, FL, and our own talented artist and faculty manager Sean Clinton, over a two-week period based on a Lou Nils kiln design. (Little known fun fact - the "Ginny" was named after the late and long-time instructor Ginny Stocker who taught ceramics at the VBMA for over 15 years!)

During its 18 years in operation, the Ginny kiln was fired about 20 times each year to a temperature of approximately 2,300 degrees F over a 12-18 hour period. She worked hard and was a faithful companion as the Museum grew its ceramics department. But while still operable, Ginny was an aging kiln that no longer met code restrictions and was in need of repair.

After extensive research and fundraising, the Museum purchased a Bailey Custom PRO32 Shuttle gas kiln. The Bailey kiln has a 32 cubic foot interior firing space, and is more fuel efficient (and built to code). The Museum also added two new production grade electric kilns as well as safe and efficient venting systems, and improved wiring. All of these improvements have enabled us to continue to build our successful ceramics program.