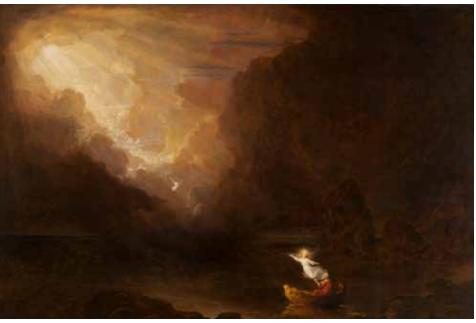

The Museum opened the fall with a great exhibition of illustrations by Maurice Sendak, whose children's masterpiece Where the Wild Things Are touched generations of families. The Holmes Gallery was transformed into a magical Wild Things-themed, interactive wonderland, including Max's room and boat. Visitors came in droves to enjoy this stunning and theatrical show. The exhibition was such an enormous hit that every public school, and many charter and private schools, scheduled fieldtrips to the Museum, making it one of our most well-attended shows in recent history. It was a great moment of collaboration with our partners in the Moonshot Reading Rocket, a true convergence of art and literature. In the fall, we also presented vintage photographs by Ansel Adams, Alfred Stieglitz, Walker Evans, Dorothea Lange and others, in the exhibition Masters of American Photography. As a result of the generosity of a loan from Richard Manoogian, we were thrilled to show an epic cycle of 19th century American paintings, The Voyage of Life by DeWitt Boutelle after Thomas Cole in the Schumann Gallery.

## DeWitt Boutelle after Thomas Cole: The Voyage of Life From the Manoogian Collection September 16, 2017 - Jan 7, 2018

This exhibition featured a suite of four paintings by itinerant painter DeWitt Clinton Boutelle (1820 - 1884). The four works represent an allegory of man's earthly journey (Childhood, Youth, Manhood, Old Age). Boutelle was commissioned to paint these works as a full-sized copy of the Thomas Cole's celebrated Voyage of Life. The combined signature on the paintings, with both Boutelle and Cole's names, shows the close connection to Cole's original suite.

Boutelle-Cole, The Voyage of Life: Old Age, 1852, Oil on canvas, 75 x 53 in, Courtesy of the Manoogian Collection

Paul Outerbridge: New Color Photographs from Mexico and California, 1948 - 1955 January 20 - June 3, 2018