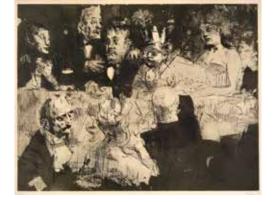

### Shadow and Light: The Etchings of Martin Lewis February 3 - May 13, 2018

Shadow and Light: The Etchings of Martin Lewis brought together fifty-six prints by Lewis. Together they captured his aesthetic throughout his entire career, from his initial forays in printmaking in the 1910s; through the master works of the 1920s, '30s, and '40s; and ending with his last known print in 1953. Lewis was particularly drawn to night scenes, presenting people on their way to and from urban entertainments, talking on street corners, or standing alone with the busy city around them.