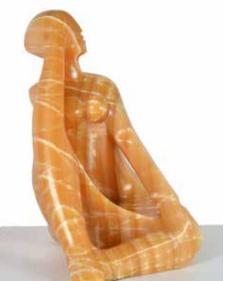

Elizabeth Catlett, Triangular Woman, 1994, amber onyx, 23 <sup>1/2</sup> x 15 x 19<sup>1/2</sup> in., Museum Purchase with funds provided by Mr. and Mrs. Whitney MacMillan in honor of the tenure of Lucinda H. Gedeon, Ph.D. as Museum Director, 2016.3