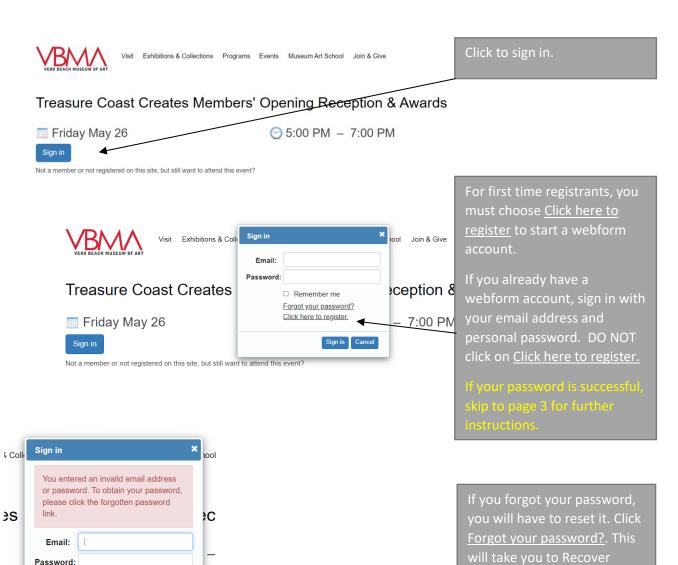

Password.

opening.

Remember to write down

next time you sign up for a program or exhibition

your VBMA webform's

**1** | Page

still wan

☐ Remember me

Forgot your password?

◆

Click here to register.

Sign in Cancel