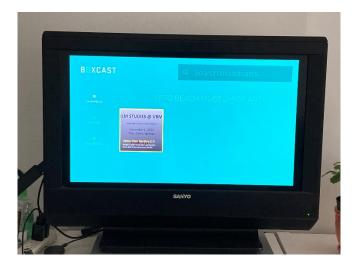

8. The live broadcast will appear at the designated time. Click on the film and it will start playing. If you start the film late, you can use the rewind feature to start from the beginning. If the screen is blank, there are no films available to stream.

4. Use the Amazon remote to scroll up to the search bar

5. Use the Amazon remote to spell out Vero Beach Museum of Art

6. Use the Amazon remote to scroll to the right to select VBMA

7. The live broadcast will appear at the designated time. Click on the film and it will start playing. If you start the film late, you can use the rewind feature to start from the beginning. If the screen is blank, there are no films available to stream.