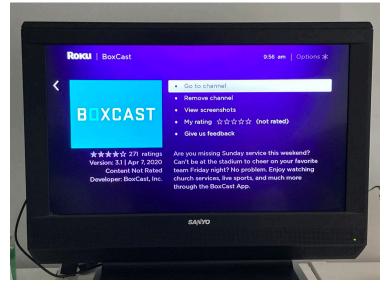

3. Use the Roku remote to spell out Boxcast

|   |    | KU    | 1 36 | arcri |   |   | 9:55 am   Options >          |
|---|----|-------|------|-------|---|---|------------------------------|
| ( | bo | kcast |      |       |   |   | Search for 'boxcast' 1 Resul |
| ` |    |       |      |       |   |   | 😰 BoxCast                    |
|   | a  | b     |      | d     |   | f |                              |
|   | 9  | h     |      |       |   | 1 |                              |
|   | m  | n     | •    | p     | q | r |                              |
|   | \$ | t     | u    |       | w | x |                              |
|   | У  | z     |      | 2     | 3 | 4 |                              |
|   | 5  | 6     |      | 8     | 9 | 0 |                              |
|   | d  | Û     | •    |       | • |   |                              |
|   |    |       |      |       |   |   |                              |
|   |    |       |      |       |   |   | SANYO                        |
|   |    |       |      |       |   |   |                              |

4. Select "Go to Channel" when Boxcast appears.

5. Within Boxcast, click on "Find an Organization" to search for Vero Beach Museum of Art

6. Use the Roku remote to spell out "Vero"

7. Scroll down and click "OK" when the VBMA is highlighted