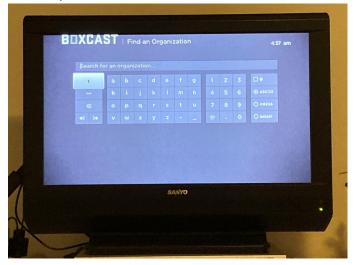

4. Select "Go to Channel" when Boxcast appears.

5. Within Boxcast, click on "Find an Organization" to search for Vero Beach Museum of Art

6. Use the Roku remote to spell out "Vero"

7. Scroll down and click "OK" when the VBMA is highlighted