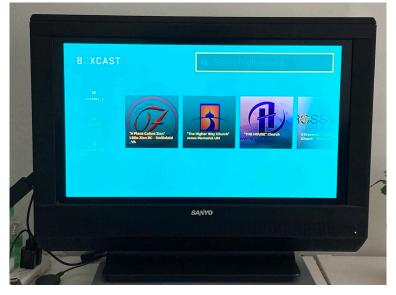

4. Use the Amazon remote to scroll up to the search bar

5. Use the Amazon remote to spell out Vero Beach Museum of Art

6. Use the Amazon remote to scroll to the right to select VBMA

7. The live broadcast will appear at the designated time. Click on the film and it will start playing. If you start the film late, you can use the rewind feature to start from the beginning. If the screen is blank, there are no films available to stream.