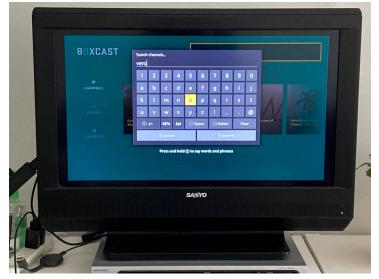

4. Select "Go to Channel" when Boxcast appears.

5. Within Boxcast, click on "Find an Organization" to search for Vero Beach Museum of Art

6. Use the Roku remote to spell out "Vero"

7. Scroll down and click "OK" when the VBMA is highlighted

4. Use the Amazon remote to scroll up to the search bar

5. Use the Amazon remote to spell out Vero Beach Museum of Art

6. Use the Amazon remote to scroll to the right to select VBMA

7. The live broadcast will appear at the designated time. Click on the film and it will start playing. If you start the film late, you can use the rewind feature to start from the beginning. If the screen is blank, there are no films available to stream.