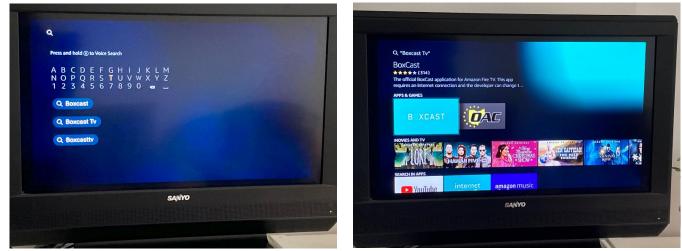

## **Amazon Fire Instructions**

1. Turn on your tv and Amazon Fire stick.

2. Use the Amazon remote to navigate left to the search icon

3. Use the Amazon remote to spell out Boxcast and then select Boxcast

4. Use the Amazon remote to scroll up to the search bar

5. Use the Amazon remote to spell out Vero Beach Museum of Art

6. Use the Amazon remote to scroll to the right to select VBMA

7. The live broadcast will appear at the designated time. Click on the film and it will start playing. If you start the film late, you can use the rewind feature to start from the beginning. If the screen is blank, there are no films available to stream.