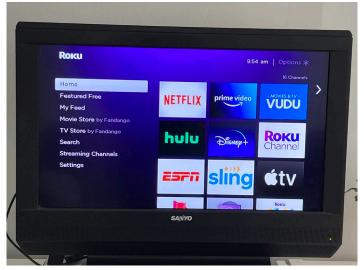

# **Roku Instructions**

1. Turn on your tv and Roku device.

2. Use the Roku remote to scroll down to "Search" and click "Ok" on the remote.

| Roku                    |   |     |    |   |   |   | 9:55 am   Options 🛧 |  |
|-------------------------|---|-----|----|---|---|---|---------------------|--|
| Search                  |   |     |    |   |   |   |                     |  |
| Streaming Channels      | а | b   | с  | d | 0 | f |                     |  |
| Settings                | g |     |    |   |   |   |                     |  |
| Home                    | m |     |    |   |   |   |                     |  |
| Featured Free           | s |     |    |   |   |   |                     |  |
| My Feed                 | У |     |    |   |   |   |                     |  |
| Movie Store by Fandango | 5 | 6   |    |   |   |   |                     |  |
|                         | ſ |     |    | - | < | I |                     |  |
|                         |   | SAN | YO |   |   |   |                     |  |