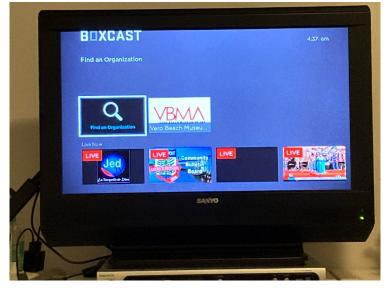

4. Select "Go to Channel" when Boxcast appears.

5. Within Boxcast, click on "Find an Organization" to search for Vero Beach Museum of Art

6. Use the Roku remote to spell out "Vero"

7. Scroll down and click "OK" when the VBMA is highlighted