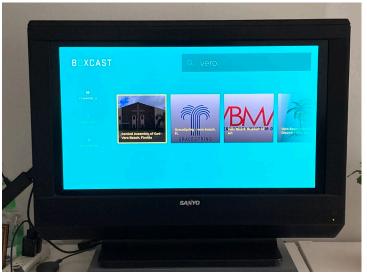

4. Select "Go to Channel" when Boxcast appears.

5. Within Boxcast, click on "Find an Organization" to search for Vero Beach Museum of Art

6. Use the Roku remote to spell out "Vero"

7. Scroll down and click "OK" when the VBMA is highlighted

4. Use the Amazon remote to scroll up to the search bar

5. Use the Amazon remote to spell out Vero Beach Museum of Art

6. Use the Amazon remote to scroll to the right to select VBMA

7. The live broadcast will appear at the designated time. Click on the film and it will start playing. If you start the film late, you can use the rewind feature to start from the beginning. If the screen is blank, there are no films available to stream.